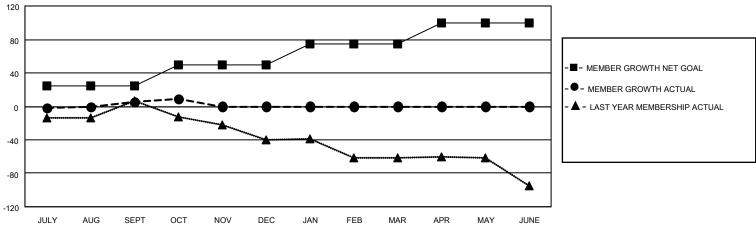

## District 20 S

| Clubs RESULTS FOR 2021-2022 |   |   |   | Members  RESULTS FOR 2021-2022 |    |    |    |
|-----------------------------|---|---|---|--------------------------------|----|----|----|
|                             |   |   |   |                                |    |    |    |
| JULY/AUG/SEPT               | 1 | 0 | 0 | JULY/AUG/SEPT                  | 25 | 23 | 13 |
| OCT/NOV/DEC                 | 0 | 0 | 0 | OCT/NOV/DEC                    | 25 | 14 | 10 |
| JAN/FEB/MAR                 | 0 | 0 | 0 | JAN/FEB/MAR                    | 25 | 0  | 0  |
| APR/MAY/JUNE                | 0 | 0 | 0 | APR/MAY/JUNE                   | 25 | 0  | 0  |

## GOALS AND ACTUAL MEMBERS CUMULATIVE

| DROPPED CLUBS: 0 |    | 12 CLUBS OF 44 ADDED 1 OR<br>MORE NEW MEMBERS | GENDER DISTRIBUTION                |              |  |
|------------------|----|-----------------------------------------------|------------------------------------|--------------|--|
|                  |    | MORE NEW MEMBERS                              | MALE                               | 853 (68.35%) |  |
|                  |    |                                               | FEMALE                             | 395 (31.65%) |  |
| DROPPED MEMBERS  |    |                                               | NON BINARY                         | 0 (0.00%)    |  |
|                  | _  |                                               | PREFER NOT TO ANSWER               | 0 (0.00%)    |  |
| DECEASED         | 3  |                                               |                                    |              |  |
| CLUB CANCELLED   | 0  | CLICK HERE FOR CUMULATIVE                     | TOTAL FAMILY UNIT MEMBERS          | 80           |  |
| OTHER            | 20 | MEMBERSHIP DATA                               |                                    |              |  |
| TOTAL            | 23 |                                               | FAMILY MEMBERS PAYING HALF DUES 42 |              |  |
|                  |    |                                               |                                    |              |  |